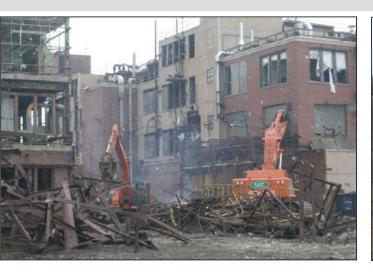

September 30, 2014

# Waterfront Remediation, Redevelopment, and Economic Revitalization

John Morris

Honeywell



#### Agenda

- Introduction
- Honeywell's Approach to Remediation
- Major Redevelopment Sites
  - Buffalo Color
  - Jersey City
  - Baltimore
  - Syracuse

#### Our Approach to Remediation

- Engage all stakeholders
- Use world class professionals and apply sound science
- Think beyond remediation to brownfield redevelopment
- Incorporate sustainable elements
- Integrate habitat restoration as part of the remediation







## **Buffalo Color Location Map**



#### Buffalo Color circa 1940



#### Buffalo Color – Teaming a Key





LNAPL remediation Area west of Orlando St. complete

- Acceptance into State Brownfields Was Critical
- Worked Closely with DEC to Develop Protective Remedy
- Partnered with Local Developer/Contractor to Coordinate Demo/Redevelopment/Remediation
- Developer Marketed the Property for Reuse



#### WNY Railway Historical Society Track Layout







## **Inner Harbor**

Baltimore, Maryland



**Honeywell** 

#### **Baltimore Inner Harbor Chrome Plant**





## Demo and Remedy Complete



#### **Current Site Conditions**



## A Development Integrated Into the Community



## Bayfront, Jersey City, NJ



Jersey City, NJ − Remedy Approach → Honeywell.com





## Onondaga Lake Loop the Lake Trail -> Honeywell.com





## Onondaga County Amphitheater





- Active remediation area
- Honeywell