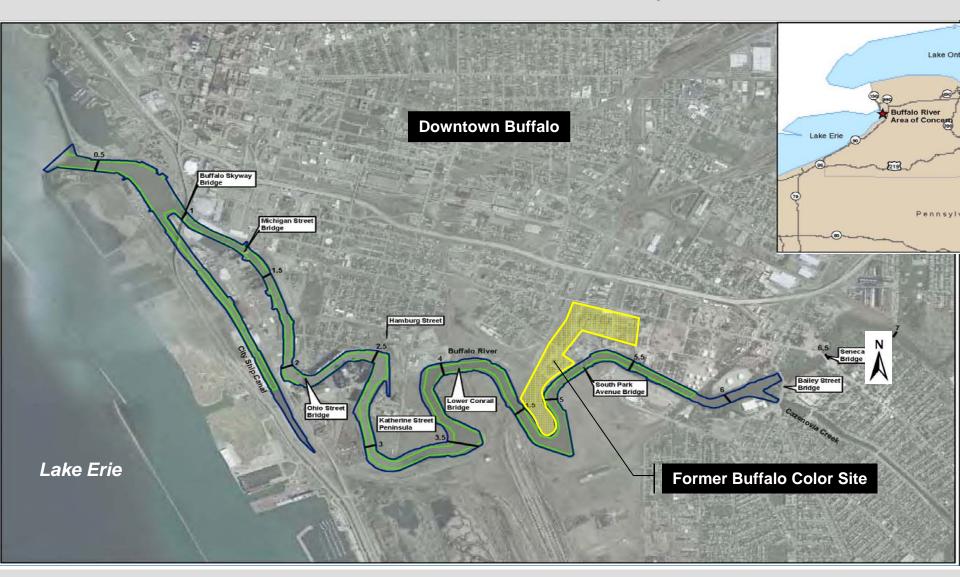

## **Buffalo Color Location Map**

#### Buffalo Color – Teaming a Key

LNAPL remediation Area west of Orlando St. complete

- Acceptance into State Brownfields Was Critical
- Worked Closely with DEC to Develop Protective Remedy
- Partnered with Local Developer/Contractor to Coordinate Demo/Redevelopment/Remediation
- Developer Marketed the Property for Reuse