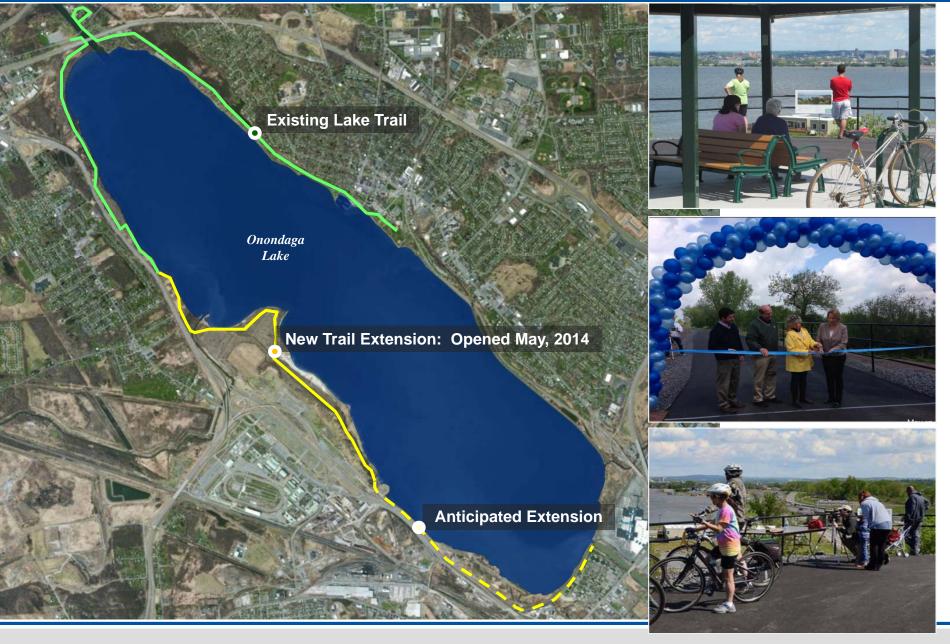

p**



#### Buffalo Color circa 1940



#### Buffalo Color – Teaming a Key





LNAPL remediation Area west of Orlando St. complete

- Acceptance into State Brownfields Was Critical
- Worked Closely with DEC to Develop Protective Remedy
- Partnered with Local Developer/Contractor to Coordinate Demo/Redevelopment/Remediation
- Developer Marketed the Property for Reuse



#### WNY Railway Historical Society Track Layout







## **Inner Harbor**

Baltimore, Maryland



**Honeywell** 

#### **Baltimore Inner Harbor Chrome Plant**





## Demo and Remedy Complete



#### **Current Site Conditions**



## A Development Integrated Into the Community



## Bayfront, Jersey City, NJ



Jersey City, NJ − Remedy Approach → Honeywell.com





## Onondaga Lake Loop the Lake Trail -> Honeywell.com





## Onondaga County Amphitheater





- Active remediation area
- Honeywell-owned property
- Extensive community input into vision
- Trail system for recreational use
- Improved wetlands to support wildlife
- Wildlife viewing station
- Revitalized Harbor Brook
- Potential mixed use development







# **Thank You – Questions?**