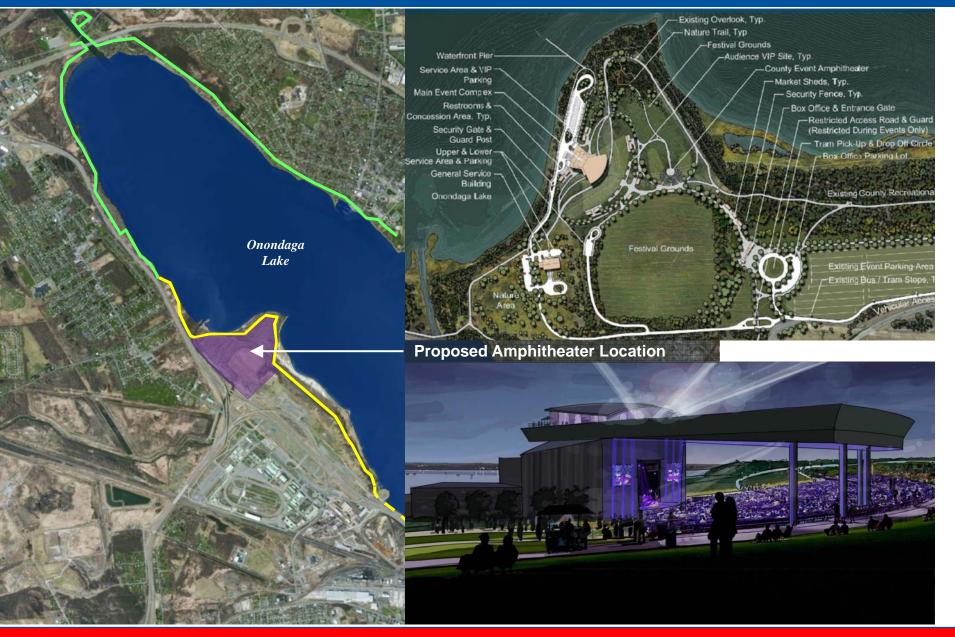

## Onondaga County Amphitheater

- Active remediation area
- Honeywell-owned property
- Extensive community input into vision
- Trail system for recreational use
- Improved wetlands to support wildlife
- Wildlife viewing station
- Revitalized Harbor Brook
- Potential mixed use development