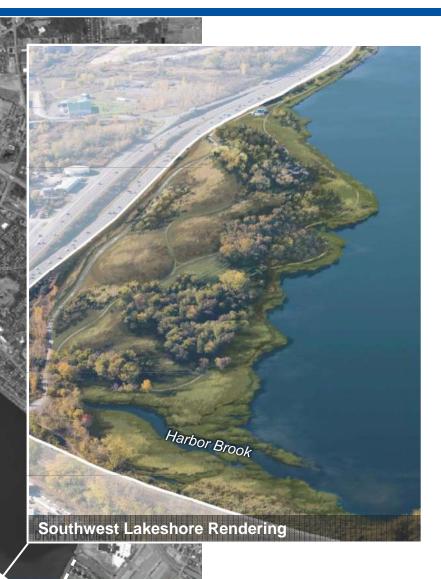

## Onondaga County Amphitheater

- Active remediation area
- Honeywell-owned property
- Extensive community input into vision
- Trail system for recreational use
- Improved wetlands to support wildlife
- Wildlife viewing station
- Revitalized Harbor Brook
- Potential mixed use development