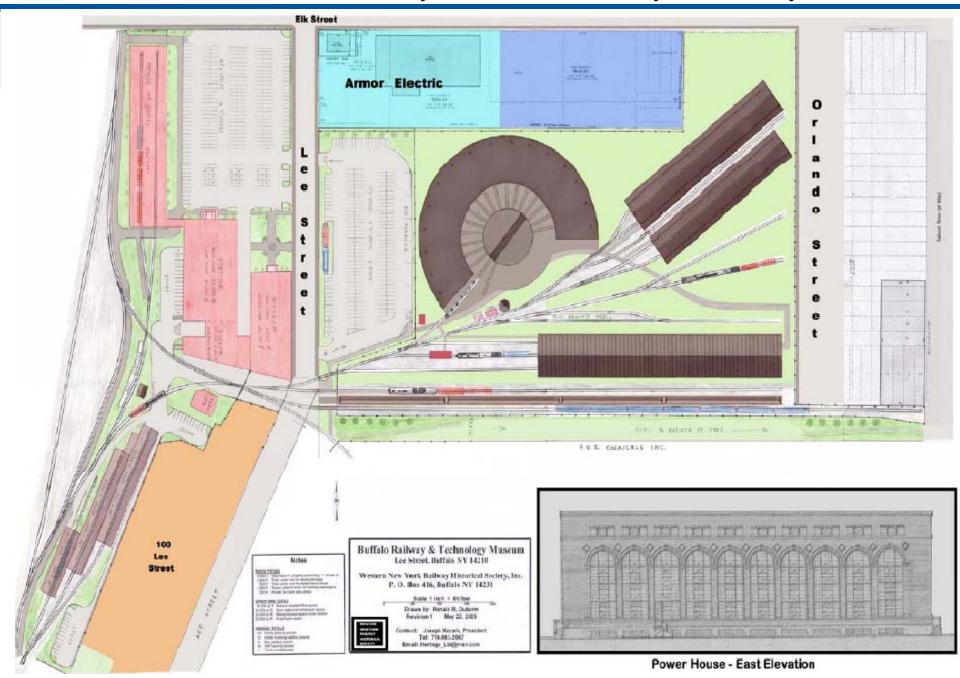

ment Sites
  - Buffalo Color
  - Jersey City
  - Baltimore
  - Syracuse

#### Our Approach to Remediation

- Engage all stakeholders
- Use world class professionals and apply sound science
- Think beyond remediation to brownfield redevelopment
- Incorporate sustainable elements
- Integrate habitat restoration as part of the remediation







## **Buffalo Color Location Map**



#### Buffalo Color circa 1940



#### Buffalo Color – Teaming a Key





LNAPL remediation Area west of Orlando St. complete

- Acceptance into State Brownfields Was Critical
- Worked Closely with DEC to Develop Protective Remedy
- Partnered with Local Developer/Contractor to Coordinate Demo/Redevelopment/Remediation
- Developer Marketed the Property for Reuse



#### WNY Railway Historical Society Track Layout







## **Inner Harbor**

Baltimore, Maryland



**Honeywell** 

#### **Baltimore Inner Harbor Chrome Plant**





## Demo and Remedy Complete



#### **Current Site Conditions**



## A Development Integrated Into the Community



## Bayfront, Jersey City, NJ



Jersey City, NJ − Remedy Approach → Honeywell.com





## Onondaga Lake Loop the Lake Trail -> Honeywell.com





## Onondaga County Amphitheater





- Active remediation area
- Honeywell-owned property
- Extensive community input into vision
- Trail system for recreational use
- Improved wetlands to support wildlife
- Wildlife viewing station
- Revitalized Harbor Brook
- Potential mixed use development







# **Thank You – Questions?**