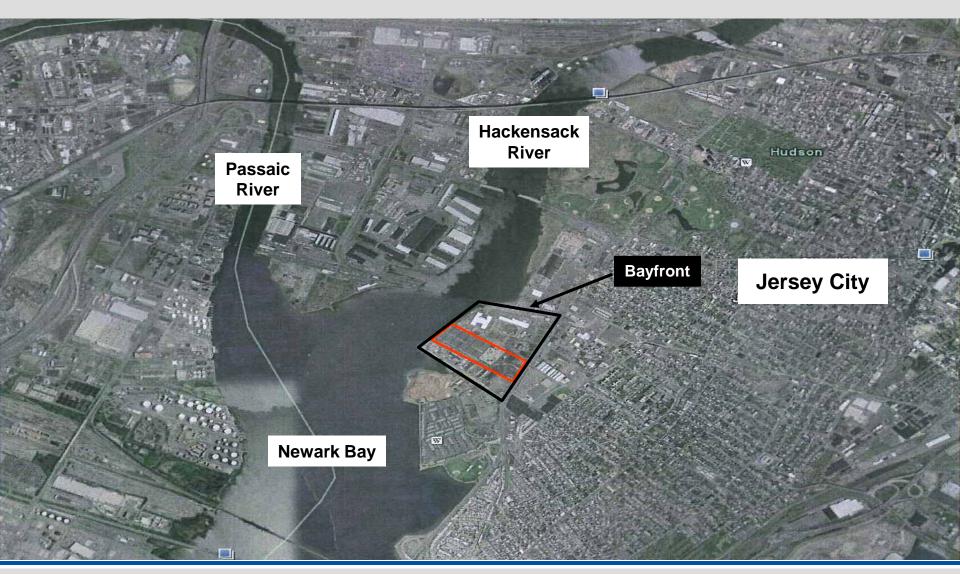

tainable elements
- Integrate habitat restoration as part of the remediation







## **Buffalo Color Location Map**



#### Buffalo Color circa 1940



#### Buffalo Color – Teaming a Key





LNAPL remediation Area west of Orlando St. complete

- Acceptance into State Brownfields Was Critical
- Worked Closely with DEC to Develop Protective Remedy
- Partnered with Local Developer/Contractor to Coordinate Demo/Redevelopment/Remediation
- Developer Marketed the Property for Reuse



#### WNY Railway Historical Society Track Layout







## **Inner Harbor**

Baltimore, Maryland



**Honeywell** 

#### **Baltimore Inner Harbor Chrome Plant**





## Demo and Remedy Complete



#### **Current Site Conditions**



## A Development Integrated Into the Community



## Bayfront, Jersey City, NJ



Jersey City, NJ − Remedy Approach → Honeywell.com





## Onondaga Lake Loop the Lake Trail -> Honeywell.com





## Onondaga County Amphitheater





- Active remediation area
- Honeywell-owned property
- Extensive community input into vision
- Trail system for recreational use
- Improved wetlands to support wildlife
- Wildlife viewing station
- Revitalized Harbor Brook
- Potential mixed use development







# **Thank You – Questions?**