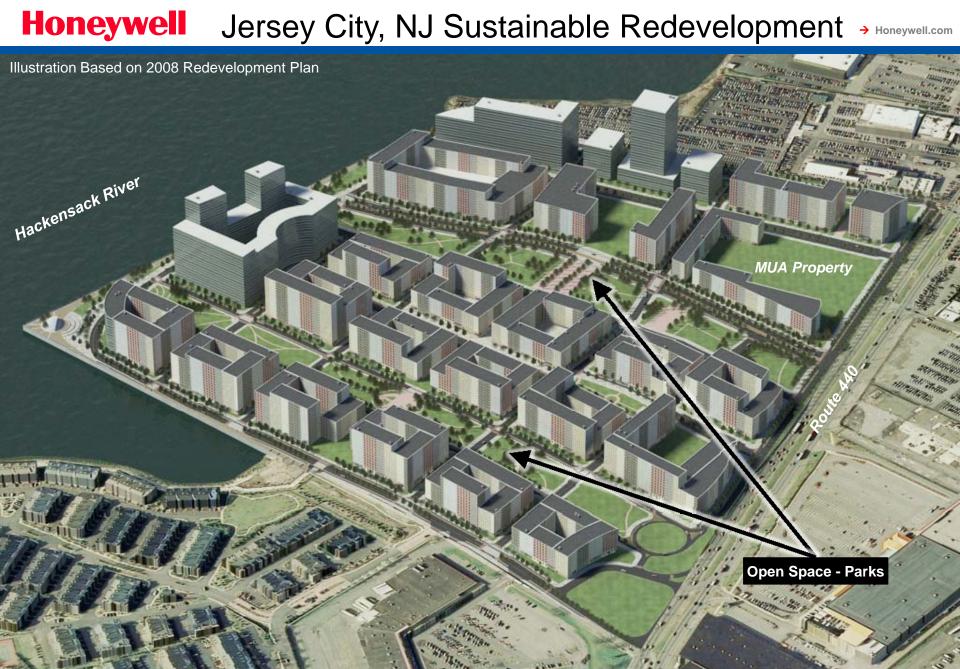

rt of the remediation







## **Buffalo Color Location Map**



#### Buffalo Color circa 1940



#### Buffalo Color – Teaming a Key





LNAPL remediation Area west of Orlando St. complete

- Acceptance into State Brownfields Was Critical
- Worked Closely with DEC to Develop Protective Remedy
- Partnered with Local Developer/Contractor to Coordinate Demo/Redevelopment/Remediation
- Developer Marketed the Property for Reuse



#### WNY Railway Historical Society Track Layout







## **Inner Harbor**

Baltimore, Maryland



**Honeywell** 

#### **Baltimore Inner Harbor Chrome Plant**





## Demo and Remedy Complete



#### **Current Site Conditions**



## A Development Integrated Into the Community



## Bayfront, Jersey City, NJ



Jersey City, NJ − Remedy Approach → Honeywell.com





## Onondaga Lake Loop the Lake Trail -> Honeywell.com





## Onondaga County Amphitheater





- Active remediation area
- Honeywell-owned property
- Extensive community input into vision
- Trail system for recreational use
- Improved wetlands to support wildlife
- Wildlife viewing station
- Revitalized Harbor Brook
- Potential mixed use development







# **Thank You – Questions?**