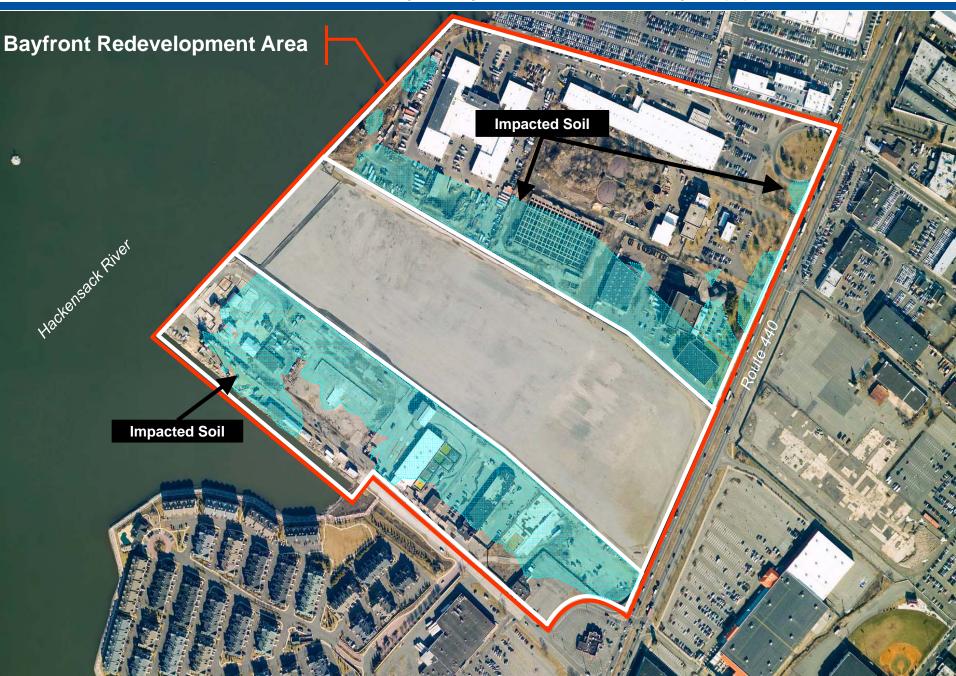

part of the remediation







## **Buffalo Color Location Map**



#### Buffalo Color circa 1940



#### Buffalo Color – Teaming a Key





LNAPL remediation Area west of Orlando St. complete

- Acceptance into State Brownfields Was Critical
- Worked Closely with DEC to Develop Protective Remedy
- Partnered with Local Developer/Contractor to Coordinate Demo/Redevelopment/Remediation
- Developer Marketed the Property for Reuse



#### WNY Railway Historical Society Track Layout







## **Inner Harbor**

Baltimore, Maryland



**Honeywell** 

#### **Baltimore Inner Harbor Chrome Plant**





## Demo and Remedy Complete



#### **Current Site Conditions**



## A Development Integrated Into the Community



## Bayfront, Jersey City, NJ



Jersey City, NJ − Remedy Approach → Honeywell.com





## Onondaga Lake Loop the Lake Trail -> Honeywell.com





## Onondaga County Amphitheater





- Active remediation area
- Honeywell-owned property
- Extensive community input into vision
- Trail system for recreational use
- Improved wetlands to support wildlife
- Wildlife viewing station
- Revitalized Harbor Brook
- Potential mixed use development







# **Thank You – Questions?**