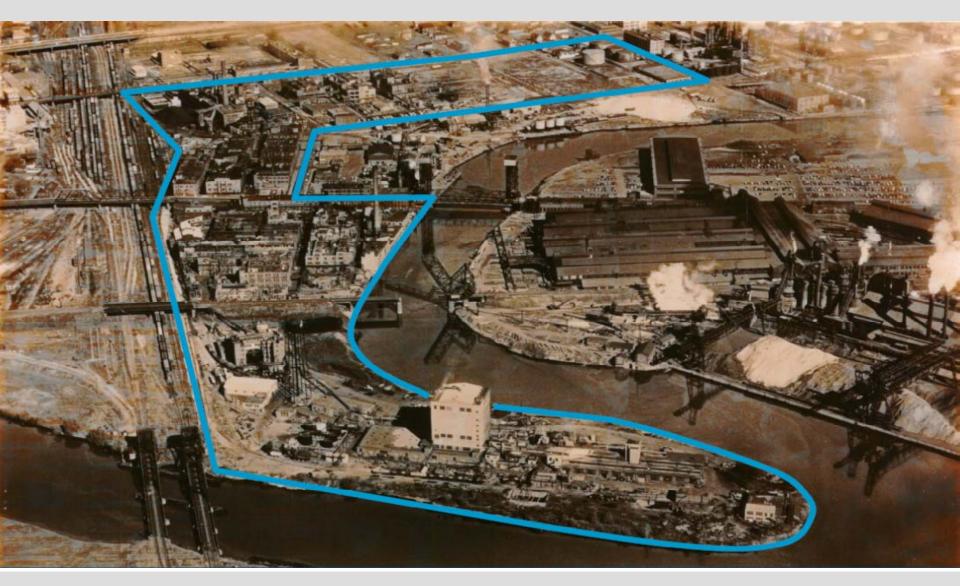

#### Buffalo Color circa 1940

#### Buffalo Color – Teaming a Key

LNAPL remediation Area west of Orlando St. complete

- Acceptance into State Brownfields Was Critical
- Worked Closely with DEC to Develop Protective Remedy
- Partnered with Local Developer/Contractor to Coordinate Demo/Redevelopment/Remediation
- Developer Marketed the Property for Reuse