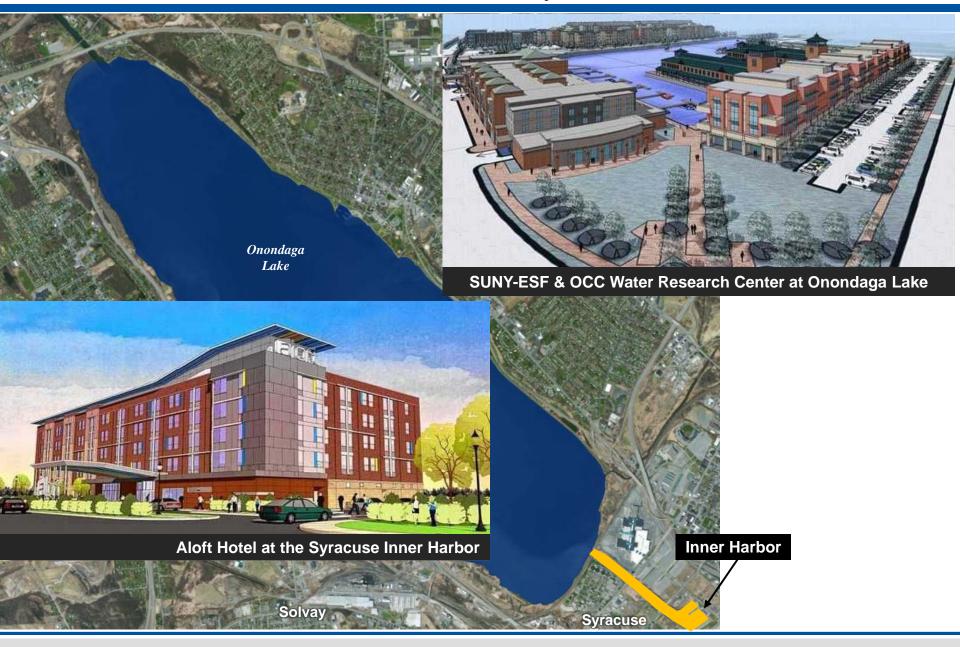

/Redevelopment/Remediation
- Developer Marketed the Property for Reuse



#### WNY Railway Historical Society Track Layout







## **Inner Harbor**

Baltimore, Maryland



**Honeywell** 

#### **Baltimore Inner Harbor Chrome Plant**





## Demo and Remedy Complete



#### **Current Site Conditions**



## A Development Integrated Into the Community



## Bayfront, Jersey City, NJ



Jersey City, NJ − Remedy Approach → Honeywell.com





## Onondaga Lake Loop the Lake Trail -> Honeywell.com





## Onondaga County Amphitheater





- Active remediation area
- Honeywell-owned property
- Extensive community input into vision
- Trail system for recreational use
- Improved wetlands to support wildlife
- Wildlife viewing station
- Revitalized Harbor Brook
- Potential mixed use development







# **Thank You – Questions?**