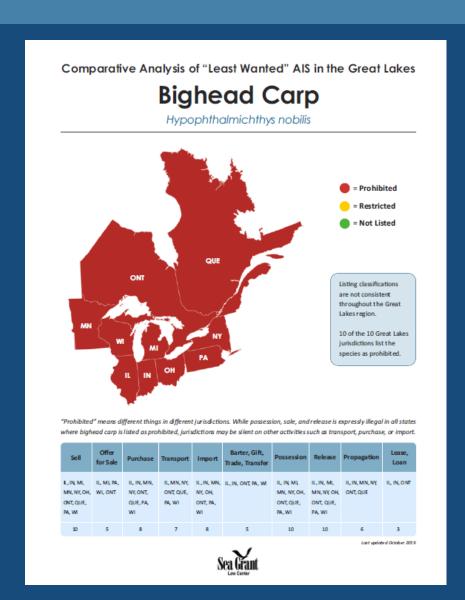

| Fish                                                                                                                                                                                                  | Invertebrates                                                                                                                             | Plants                                                                                                                                                                                          |
|-------------------------------------------------------------------------------------------------------------------------------------------------------------------------------------------------------|-------------------------------------------------------------------------------------------------------------------------------------------|-------------------------------------------------------------------------------------------------------------------------------------------------------------------------------------------------|
| <ul> <li>Bighead carp</li> <li>Silver carp</li> <li>Grass carp</li> <li>Black carp</li> <li>Northern snakehead </li> <li>Stone moroko</li> <li>Zander</li> <li>Wels catfish</li> <li>Tench</li> </ul> | <ul> <li>Killer shrimp</li> <li>Yabby (crayfish)</li> <li>Golden mussel</li> <li>Marmorkreb</li> <li>New Zealand<br/>Mud Snail</li> </ul> | <ul> <li>Hydrilla</li> <li>Brazilian elodea</li> <li>Water soldier</li> <li>European water chestnut</li> <li>Parrot feather</li> <li>European Frogbit</li> <li>Yellow Floating Heart</li> </ul> |

= 89 species, 12 jurisdictions