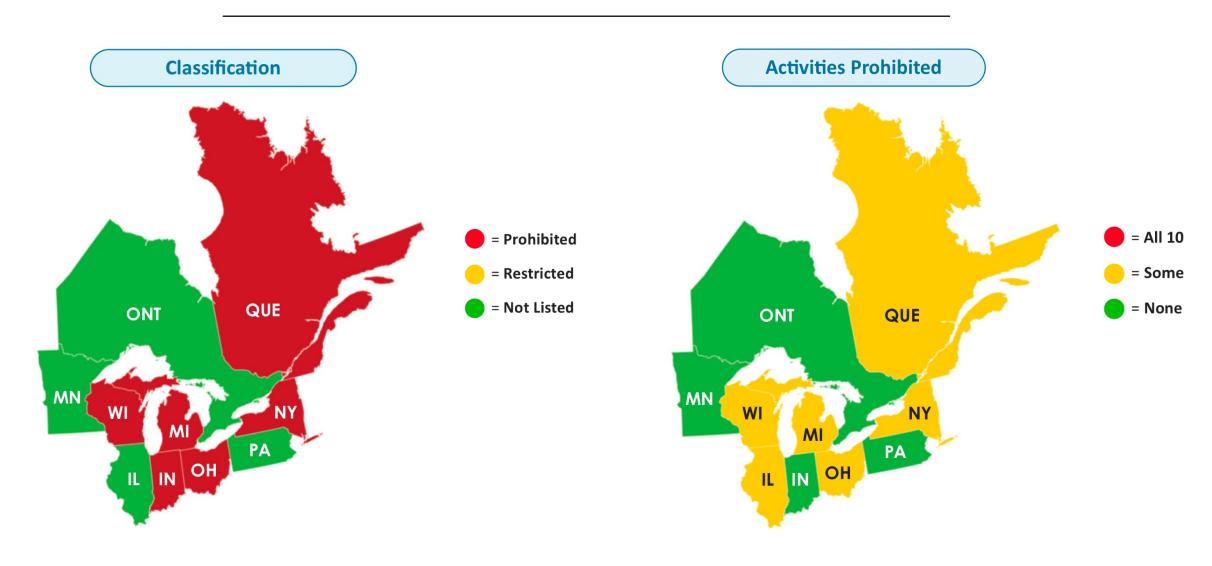

#### Develop comprehensive comparison of **existing regulations**

State, tribal, and provincial jurisdictions' individual lists of prohibited and regulated aquatic species;

- Great Lakes Regulated Species List (GLC 2019);
- Gov. & Premier's AIS Task Force "least wanted" list
- Lacey Act Injurious Wildlife list (18 U.S.C. §42)
- Regulating AIS in the Great Lakes Basin: A Review of State and Provincial Approaches (OMNRF 2015)

= 89 species, 12 jurisdictions