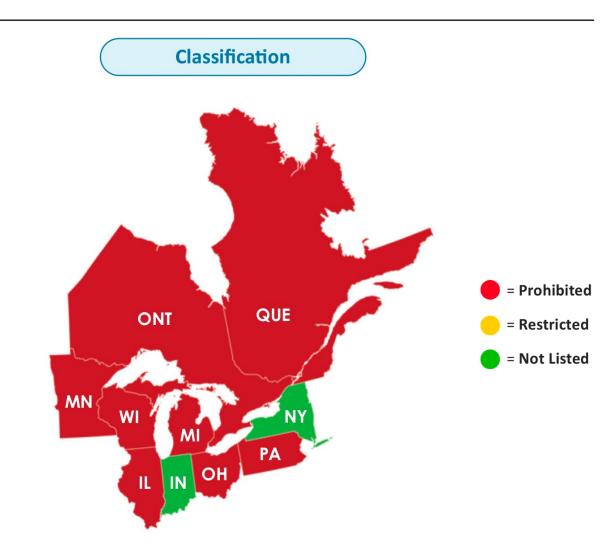

#### Develop comprehensive comparison of **existing regulations**

State, tribal, and provincial jurisdictions' individual lists of prohibited and regulated aquatic species;

- Great Lakes Regulated Species List (GLC 2019);
- Gov. & Premier's AIS Task Force "least wanted" list
- Lacey Act Injurious Wildlife list (18 U.S.C. §42)
- Regulating AIS in the Great Lakes Basin: A Review of State and Provincial Approaches (OMNRF 2015)

= 89 species, 12 jurisdictions