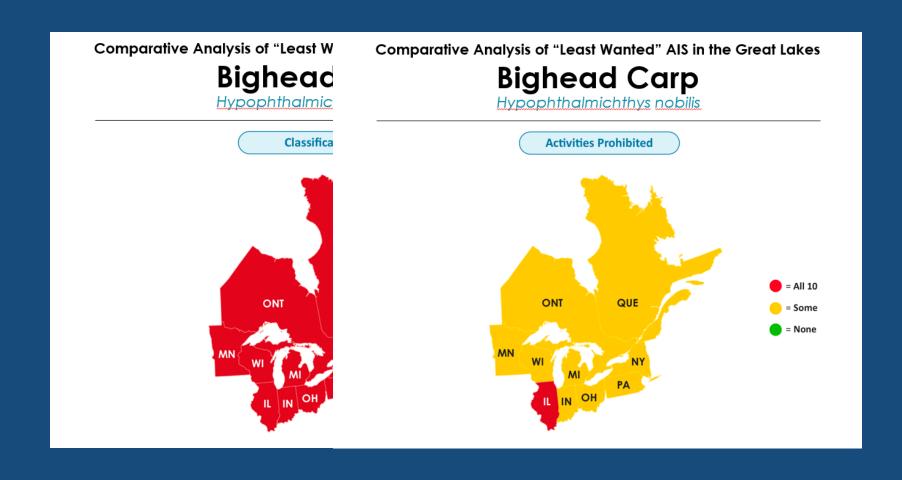

#### Develop comprehensive comparison of **existing regulations**

State, tribal, and provincial jurisdictions' individual lists of prohibited and regulated aquatic species;

- Great Lakes Regulated Species List (GLC 2019);
- Gov. & Premier's AIS Task Force "least wanted" list
- Lacey Act Injurious Wildlife list (18 U.S.C. §42)
- Regulating AIS in the Great Lakes Basin: A Review of State and Provincial Approaches (OMNRF 2015)

= 89 species, 12 jurisdictions