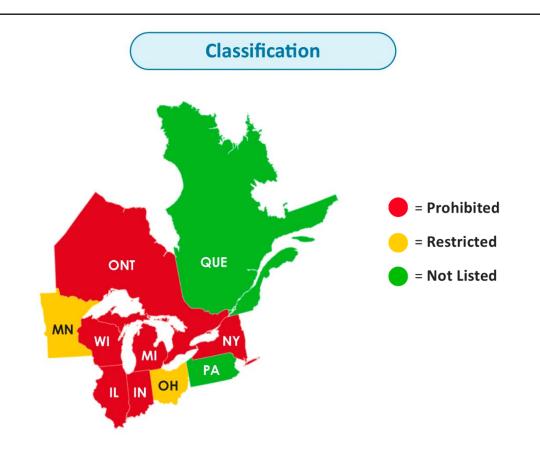

#### ENVIRONMENTAL LAW AND POLICY CENTER

Principal Author: Ann Alexander, Staff Attorney Environmental Law and Policy Center 35 East Wacher Drive, Suite 1300 Chicago, Illinois 60601

July 1, 2003

|              | SILVER                                   | BLACK                                    | BIGHEAD                                  | GRASS                                                                                                                                                   |                                                                                                                                     |  |  |  |  |  |
|--------------|------------------------------------------|------------------------------------------|------------------------------------------|---------------------------------------------------------------------------------------------------------------------------------------------------------|-------------------------------------------------------------------------------------------------------------------------------------|--|--|--|--|--|
|              | SILVER                                   | BLACK                                    | DIGHEAD                                  | DIPLOID                                                                                                                                                 | TRIPLOID                                                                                                                            |  |  |  |  |  |
| ILLINOIS     | All activities banned                    | All activities banned                    | All activities banned                    | All activities banned                                                                                                                                   | May be imported,<br>transported, or stocked with<br>Restricted Species<br>Transportation Permit from<br>DNR <sup>1</sup>            |  |  |  |  |  |
| INDIANA      | All activities banned                    | All activities banned                    | All activities banned                    | Can be permitted in a closed<br>aquaculture facility but only<br>for the production of triploids<br>(no facilities currently<br>permitted for diploids) | May be cultured and sold with<br>permit and reporting<br>requirements                                                               |  |  |  |  |  |
| MICHIGAN     | All activities banned                    | All activities banned                    | All activities banned                    | All activities banned                                                                                                                                   | All activities banned                                                                                                               |  |  |  |  |  |
| MINNESOTA    | All activities banned                    | All activities banned                    | All activities banned                    | All activities banned                                                                                                                                   | All activities banned                                                                                                               |  |  |  |  |  |
| ОНЮ          | All activities banned                    | All activities banned                    | All activities banned                    | Importation prohibited;<br>commercial harvest permitted                                                                                                 | May be imported, stocked<br>and sold with permit from<br>Chief, Ohio Div of Wildlife <sup>2</sup> ;<br>commercial harvest permitted |  |  |  |  |  |
| PENNSYLVANIA | All activities banned                    | All activities banned                    | All activities banned                    | All activities banned                                                                                                                                   | May be sold and possessed<br>by permit from the PAFBC <sup>2</sup>                                                                  |  |  |  |  |  |
| NEW YORK     | All activities banned                    | All activities banned                    | All activities banned                    | All activities banned                                                                                                                                   | May be imported, possessed and stocked by permit only <sup>2</sup>                                                                  |  |  |  |  |  |
| WISCONSIN    | All activities banned                    | All activities banned                    | All activities banned                    | All activitied banned <sup>5</sup>                                                                                                                      | All activitied banned <sup>3</sup>                                                                                                  |  |  |  |  |  |
| ONTARIO      | Live sale, culture and possession banned | Live sale, culture and possession banned | Live sale, culture and possession banned | Live sale and possession<br>banned, not approved for<br>culture                                                                                         | Live sale and possession<br>banned; not approved for<br>culture                                                                     |  |  |  |  |  |