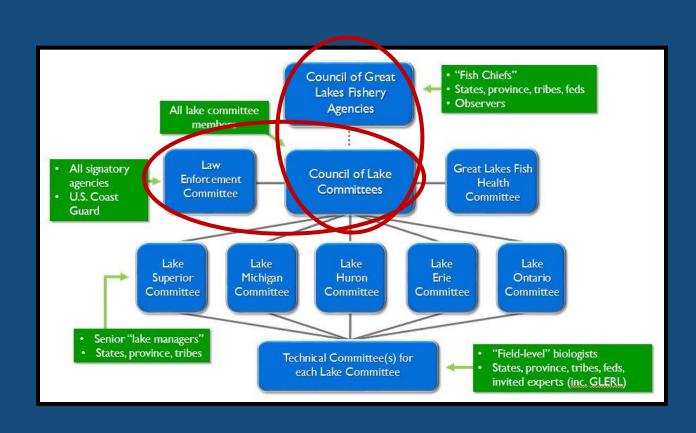

#### Project partners:

- National Sea Grant Law Center
- Great Lakes Commission\*
- Great Lakes ANS Panel
- Governors and Premiers AIS Task Force

- Great Lakes Fishery Commission
  - Law Enforcement Committee\*
  - Council of Lake Committees (managers)
  - Council of GL Fishery Agencies (chiefs)