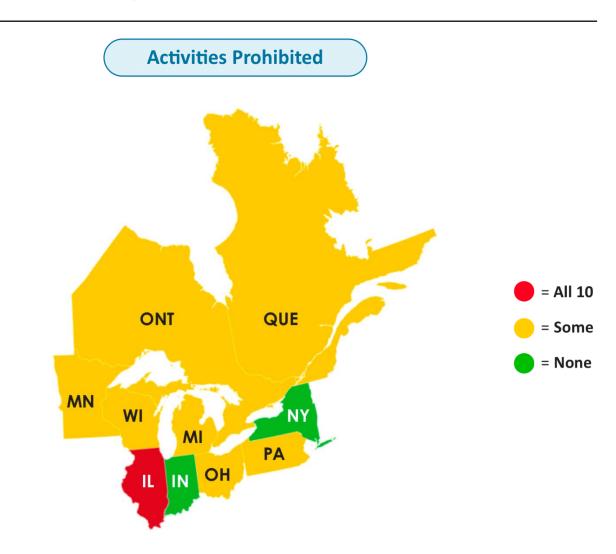

#### ENVIRONMENTAL LAW AND POLICY CENTER

Principal Author: Ann Alexander, Staff Attorney Environmental Law and Policy Center 35 East Wacher Drive, Suite 1300 Chicago, Illinois 60601

July 1, 2003

|              | SILVER                                   | BLACK                                    | BIGHEAD                                  | GRASS                                                                                                                                                   |                                                                                                                                     |  |  |  |  |  |
|--------------|------------------------------------------|------------------------------------------|------------------------------------------|---------------------------------------------------------------------------------------------------------------------------------------------------------|-------------------------------------------------------------------------------------------------------------------------------------|--|--|--|--|--|
|              | SILVER                                   | BLACK                                    | DIGHEAD                                  | DIPLOID                                                                                                                                                 | TRIPLOID                                                                                                                            |  |  |  |  |  |
| ILLINOIS     | All activities banned                    | All activities banned                    | All activities banned                    | All activities banned                                                                                                                                   | May be imported,<br>transported, or stocked with<br>Restricted Species<br>Transportation Permit from<br>DNR <sup>1</sup>            |  |  |  |  |  |
| INDIANA      | All activities banned                    | All activities banned                    | All activities banned                    | Can be permitted in a closed<br>aquaculture facility but only<br>for the production of triploids<br>(no facilities currently<br>permitted for diploids) | May be cultured and sold with<br>permit and reporting<br>requirements                                                               |  |  |  |  |  |
| MICHIGAN     | All activities banned                    | All activities banned                    | All activities banned                    | All activities banned                                                                                                                                   | All activities banned                                                                                                               |  |  |  |  |  |
| MINNESOTA    | All activities banned                    | All activities banned                    | All activities banned                    | All activities banned                                                                                                                                   | All activities banned                                                                                                               |  |  |  |  |  |
| ОНЮ          | All activities banned                    | All activities banned                    | All activities banned                    | Importation prohibited;<br>commercial harvest permitted                                                                                                 | May be imported, stocked<br>and sold with permit from<br>Chief, Ohio Div of Wildlife <sup>2</sup> ;<br>commercial harvest permitted |  |  |  |  |  |
| PENNSYLVANIA | All activities banned                    | All activities banned                    | All activities banned                    | All activities banned                                                                                                                                   | May be sold and possessed<br>by permit from the PAFBC <sup>2</sup>                                                                  |  |  |  |  |  |
| NEW YORK     | All activities banned                    | All activities banned                    | All activities banned                    | All activities banned                                                                                                                                   | May be imported, possessed and stocked by permit only <sup>2</sup>                                                                  |  |  |  |  |  |
| WISCONSIN    | All activities banned                    | All activities banned                    | All activities banned                    | All activitied banned <sup>5</sup>                                                                                                                      | All activitied banned <sup>3</sup>                                                                                                  |  |  |  |  |  |
| ONTARIO      | Live sale, culture and possession banned | Live sale, culture and possession banned | Live sale, culture and possession banned | Live sale and possession<br>banned, not approved for<br>culture                                                                                         | Live sale and possession<br>banned; not approved for<br>culture                                                                     |  |  |  |  |  |