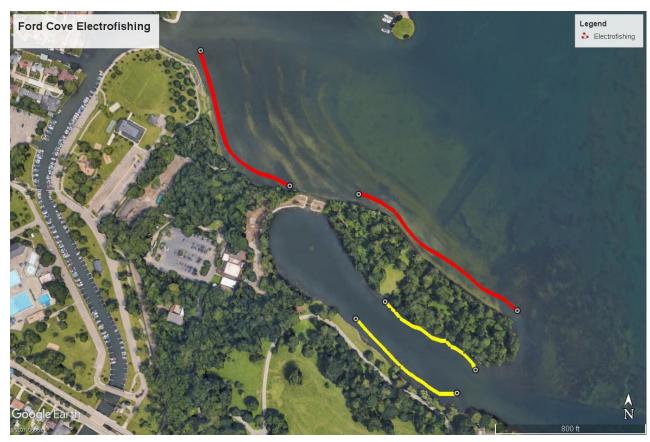

On May 6, 2021, the MDNR crew electrofished two sites, one on the main lake side of the island and one in Ford Cove (Figure 1). Each site was electrofished for two 10 minute transects, in a manner which would allow for a third transect to be added into the fall sampling. During each 10 minute transect, all fish species were collected. This will allow for comparisons among the other fall electrofishing sites surveyed by the MDNR when only muskellunge are targeted for 10 minutes, as well as between the spring and fall seasons for project monitoring. Electrofishing was conducted with one boat driver and two netters. Dip net mesh size was 3/16" Delta. The range of depth sampled was 3-6 feet. Tables 1-3 provide catch summary information for these efforts.

Figure 1. Electrofishing transects surveyed for part of the Ford Cove habitat project.

Table 1. Catch summary for both sites combined (inside Ford Cove and lake side of the island) which totaled 40 minutes of electrofishing among four transects.