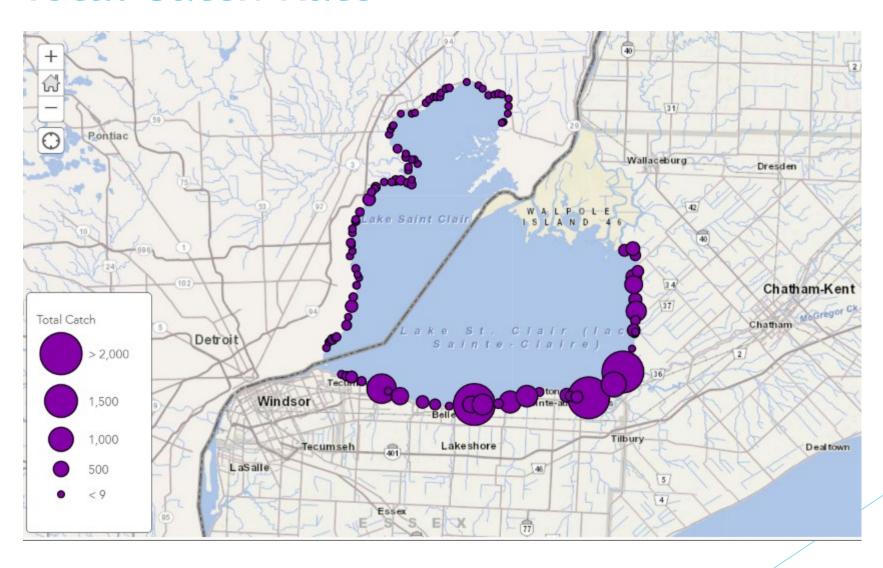

# **Total Catch**

| Agency          | Number Fish Caught | CUE (fish/net day) |  |
|-----------------|--------------------|--------------------|--|
| ONDMNRF         | 22,658             | 624.1              |  |
| MDNR            | 1,763              | 46.4               |  |
| USFWS           | 2,610              | 96.4               |  |
| Total / Average | 27,031             | 266.7              |  |