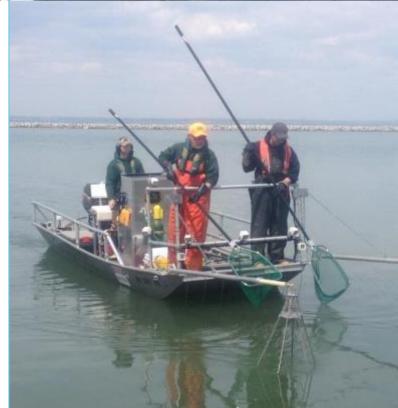

# Nearshore Small Fish Survey

- Lake St. Clair Nearshore Small Fish Survey was completed in 2021
- Multiagency survey involving
  - Ontario Ministry of Northern Development, Mining, Natural Resources and Forestry (ONDMNRF)
  - Michigan Department of Natural Resources (MDNR)
  - United States Fish and Wildlife Services (USFWS)
- The survey used fyke nets to collect small fish in nearshore areas of Lake St. Clair during July
- Identified all fish to species, measured length of 20 fish per species/site

Survey123 used for data entry in the field

Internet based tool for creating forms for collection of data

Allows the collection of data in the field using tablets or phones

Data is uploaded to ArcGIS online