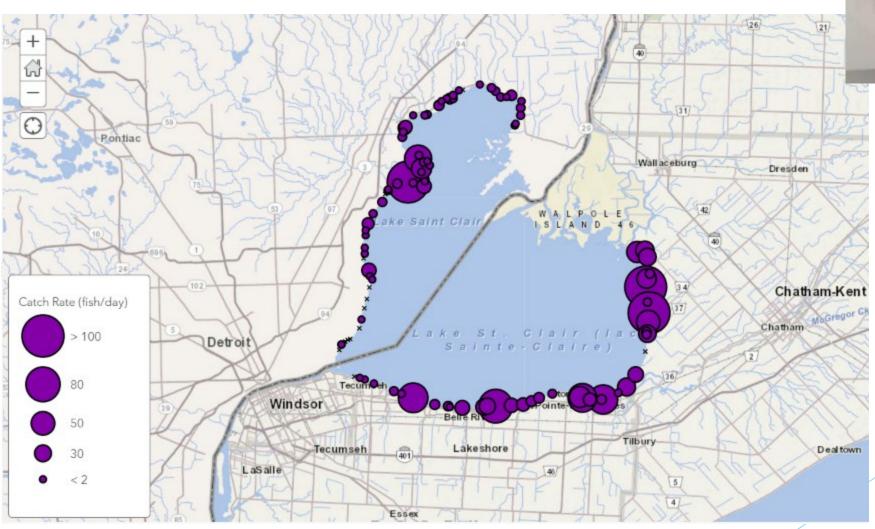

ons

| AGENCY  | # OF SITES |  |  |
|---------|------------|--|--|
| ONDMNRF | 40         |  |  |
| MDNR    | 40         |  |  |
| USFWS   | 30         |  |  |
| Total   | 110        |  |  |





| Agency          | Number Fish Caught | CUE (fish/net day) |  |
|-----------------|--------------------|--------------------|--|
| ONDMNRF         | 22,658             | 624.1              |  |
| MDNR            | 1,763              | 46.4               |  |
| USFWS           | 2,610              | 96.4               |  |
| Total / Average | 27,031             | 266.7              |  |

# **Total Catch**

#### **Total Catch Rate**



### Catch Rate of Common Species



## Largemouth Bass Catch Rate



#### Smallmouth Bass Catch Rate



#### **Gizzard Shad Catch Rate**





# Bluegill Catch Rate





# Round Goby Catch Rate





#### Rock Bass Catch Rate



#### Yellow Perch Catch Rate



# Species at Risk Catch



# Turtle bycatch

| Species                | ONDMNRF | MDNR | USFW | Total |
|------------------------|---------|------|------|-------|
| Eastern Musk Turtle    | 2       |      |      | 2     |
| Map Turtle             | 27      | 1    | 6    | 34    |
| Painted Turtle         | 18      |      |      | 18    |
| Snapping Turtle        | 16      |      | 2    | 18    |
| Spiny Softshell Turtle | 1       |      |      | 1     |







### **Future Coordinated Surveys**

- Fish community assessment gill netting
  - Based on ONDMNRF protocol
  - Using large mesh gill nets to assess species catch rates
  - ► Tentatively scheduled for 2022
- Nearshore fall electrofishing Musk