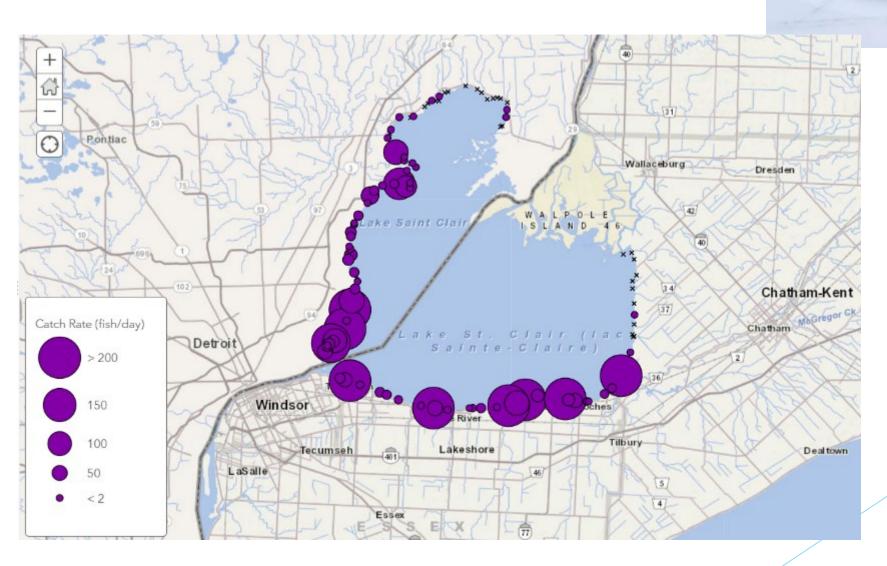

abase

Accessible to everyone at the same time

# Sample Locations

| AGENCY  | # OF SITES |  |  |
|---------|------------|--|--|
| ONDMNRF | 40         |  |  |
| MDNR    | 40         |  |  |
| USFWS   | 30         |  |  |
| Total   | 110        |  |  |





| Agency          | Number Fish Caught | CUE (fish/net day) |  |
|-----------------|--------------------|--------------------|--|
| ONDMNRF         | 22,658             | 624.1              |  |
| MDNR            | 1,763              | 46.4               |  |
| USFWS           | 2,610              | 96.4               |  |
| Total / Average | 27,031             | 266.7              |  |

# **Total Catch**

#### **Total Catch Rate**



### Catch Rate of Common Species



## Largemouth Bass Catch Rate



#### Smallmouth Bass Catch Rate



#### **Gizzard Shad Catch Rate**





# Bluegill Catch Rate





# Round Goby Catch Rate





#### Rock Bass Catch Rate



#### Yellow Perch Catch Rate



# Species at Risk Catch



# Turtle bycatch

| Species                | ONDMNRF | MDNR | USFW | Total |
|------------------------|---------|------|------|-------|
| Eastern Musk Turtle    | 2       |      |      | 2     |
| Map Turtle             | 27      | 1    | 6    | 34    |
| Painted Turtle         | 18      |      |      | 18    |
| Snapping Turtle        | 16      |      | 2    | 18    |
| Spiny Softshell Turtle | 1       |      |      | 1     |







### **Future Coordinated Surveys**

- Fish community assessment gill netting
  - Based on ONDMNRF protocol
  - Using large mesh gill nets to assess species catch rates
  - ► Tent