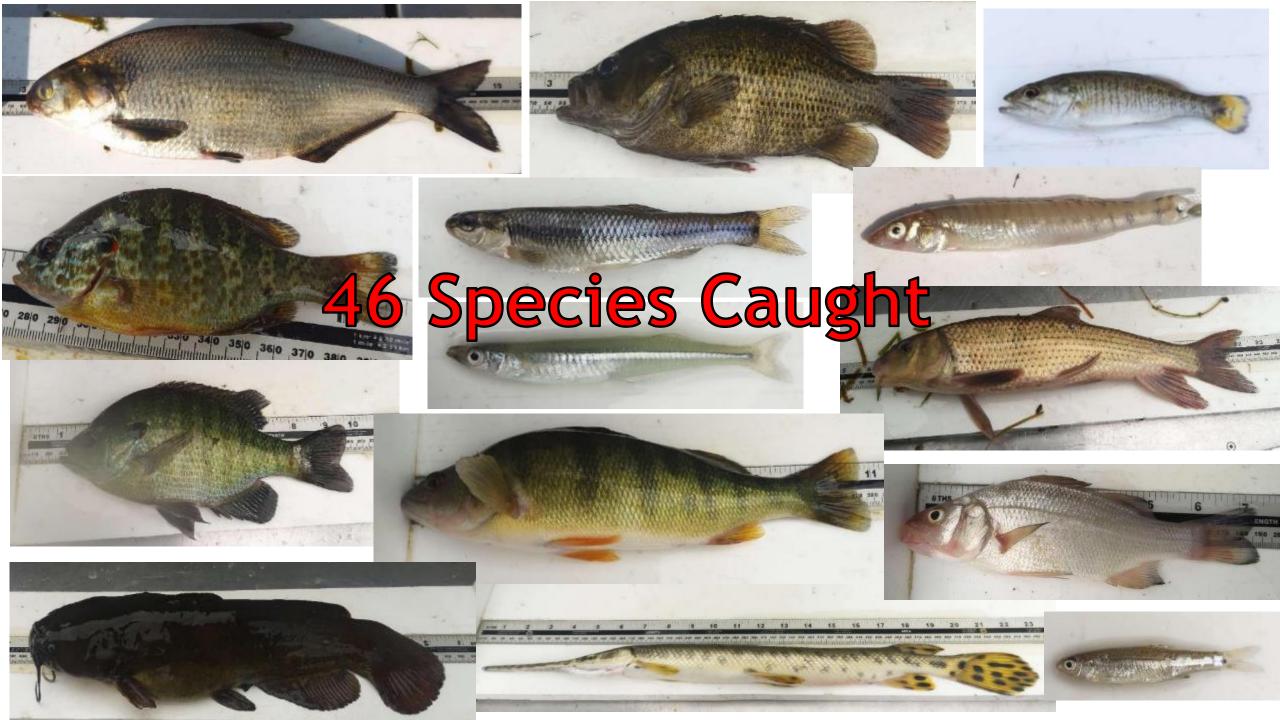

# Nearshore Small Fish Survey

- Lake St. Clair Nearshore Small Fish Survey was completed in 2021
- Multiagency survey involving
  - Ontario Ministry of Northern Development, Mining, Natural Resources and Forestry (ONDMNRF)
  - Michigan Department of Natural Resources (MDNR)
  - United States Fish and Wildlife Services (USFWS)
- The survey used fyke nets to collect small fish in nearshore areas of Lake St. Clair during July
- Identified all fish to species, measured length of 20 fish per species/site

| Agency          | Number Fish Caught | CUE (fish/net day) |  |
|-----------------|--------------------|--------------------|--|
| ONDMNRF         | 22,658             | 624.1              |  |
| MDNR            | 1,763              | 46.4               |  |
| USFWS           | 2,610              | 96.4               |  |
| Total / Average | 27,031             | 266.7              |  |