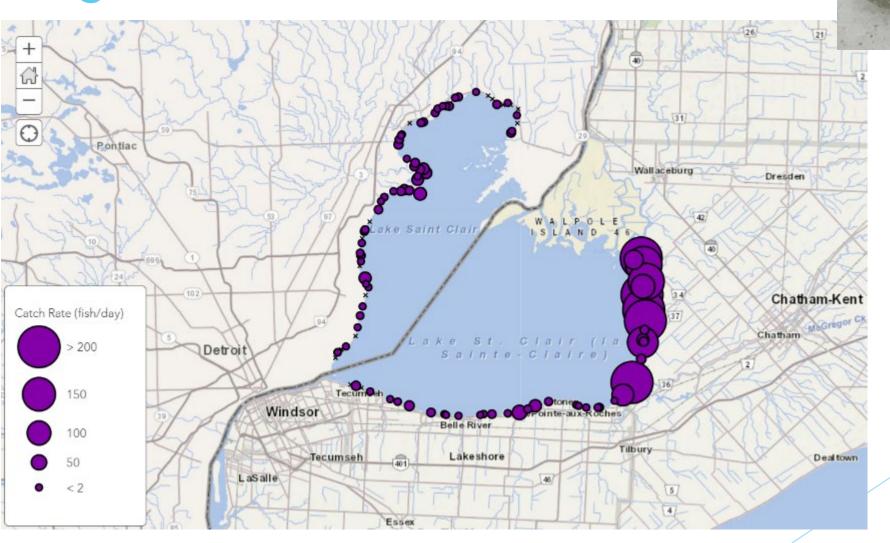

Data is collected in a single database

Accessible to everyone at the same time

# Sample Locations

| AGENCY  | # OF SITES |  |  |
|---------|------------|--|--|
| ONDMNRF | 40         |  |  |
| MDNR    | 40         |  |  |
| USFWS   | 30         |  |  |
| Total   | 110        |  |  |





| Agency          | Number Fish Caught | CUE (fish/net day) |  |
|-----------------|--------------------|--------------------|--|
| ONDMNRF         | 22,658             | 624.1              |  |
| MDNR            | 1,763              | 46.4               |  |
| USFWS           | 2,610              | 96.4               |  |
| Total / Average | 27,031             | 266.7              |  |

# **Total Catch**

#### **Total Catch Rate**



### Catch Rate of Common Species



## Largemouth Bass Catch Rate



#### Smallmouth Bass Catch Rate



#### **Gizzard Shad Catch Rate**





# Bluegill Catch Rate





# Round Goby Catch Rate





#### Rock Bass Catch Rate



#### Yellow Perch Catch Rate



# Species at Risk Catch



# Turtle bycatch

| Species                | ONDMNRF | MDNR | USFW | Total |
|------------------------|---------|------|------|-------|
| Eastern Musk Turtle    | 2       |      |      | 2     |
| Map Turtle             | 27      | 1    | 6    | 34    |
| Painted Turtle         | 18      |      |      | 18    |
| Snapping Turtle        | 16      |      | 2    | 18    |
| Spiny Softshell Turtle | 1       |      |      | 1     |







### **Future Coordinated Surveys**

- Fish community assessment gill netting
  - Based on ONDMNRF protocol
  - Using large mesh gill nets to as