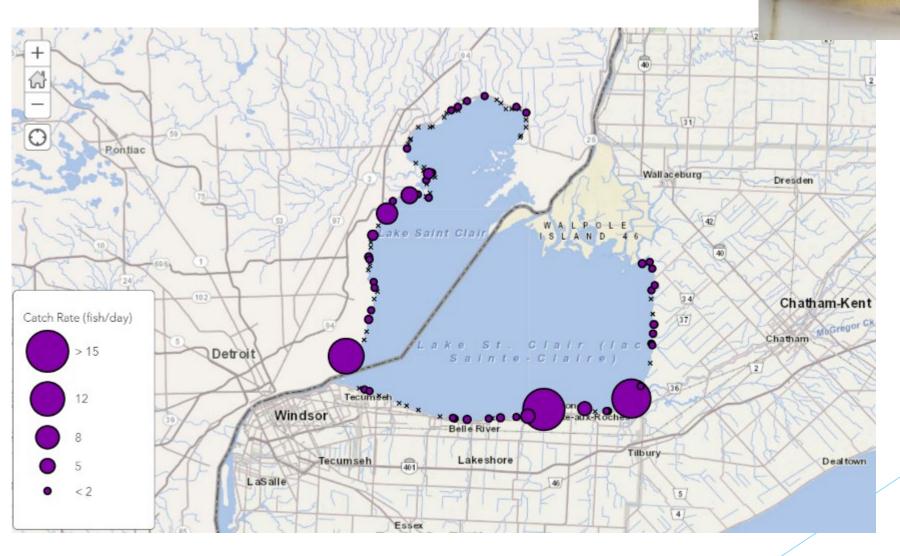

|  |
| MDNR    | 40         |  |  |
| USFWS   | 30         |  |  |
| Total   | 110        |  |  |





| Agency          | Number Fish Caught | CUE (fish/net day) |  |
|-----------------|--------------------|--------------------|--|
| ONDMNRF         | 22,658             | 624.1              |  |
| MDNR            | 1,763              | 46.4               |  |
| USFWS           | 2,610              | 96.4               |  |
| Total / Average | 27,031             | 266.7              |  |

# **Total Catch**

#### **Total Catch Rate**



### Catch Rate of Common Species



## Largemouth Bass Catch Rate



#### Smallmouth Bass Catch Rate



#### **Gizzard Shad Catch Rate**





# Bluegill Catch Rate





# Round Goby Catch Rate





#### Rock Bass Catch Rate



#### Yellow Perch Catch Rate



# Species at Risk Catch



# Turtle bycatch

| Species                | ONDMNRF | MDNR | USFW | Total |
|------------------------|---------|------|------|-------|
| Eastern Musk Turtle    | 2       |      |      | 2     |
| Map Turtle             | 27      | 1    | 6    | 34    |
| Painted Turtle         | 18      |      |      | 18    |
| Snapping Turtle        | 16      |      | 2    | 18    |
| Spiny Softshell Turtle | 1       |      |      | 1     |







### **Future Coordinated Surveys**

- Fish community assessment gill netting
  - Based on ONDMNRF protocol
  - Using large mesh gill nets to assess species catch rates
  - ► Tentatively scheduled for 2022
- Nearshore fall electrofishing Muskellunge assessment
  - Based on MDNR protocol
  - Using electrofishing to assess YOY muskell