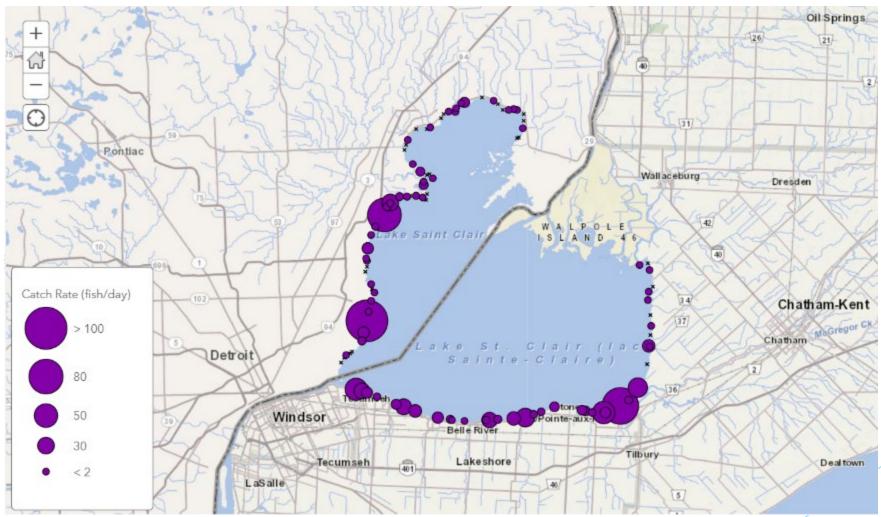

|  |
|---------|------------|--|--|
| ONDMNRF | 40         |  |  |
| MDNR    | 40         |  |  |
| USFWS   | 30         |  |  |
| Total   | 110        |  |  |





| Agency          | Number Fish Caught | CUE (fish/net day) |  |
|-----------------|--------------------|--------------------|--|
| ONDMNRF         | 22,658             | 624.1              |  |
| MDNR            | 1,763              | 46.4               |  |
| USFWS           | 2,610              | 96.4               |  |
| Total / Average | 27,031             | 266.7              |  |

# **Total Catch**

#### **Total Catch Rate**



### Catch Rate of Common Species



## Largemouth Bass Catch Rate



#### Smallmouth Bass Catch Rate



#### **Gizzard Shad Catch Rate**





# Bluegill Catch Rate





# Round Goby Catch Rate





#### Rock Bass Catch Rate



#### Yellow Perch Catch Rate



# Species at Risk Catch



# Turtle bycatch

| Species                | ONDMNRF | MDNR | USFW | Total |
|------------------------|---------|------|------|-------|
| Eastern Musk Turtle    | 2       |      |      | 2     |
| Map Turtle             | 27      | 1    | 6    | 34    |
| Painted Turtle         | 18      |      |      | 18    |
| Snapping Turtle        | 16      |      | 2    | 18    |
| Spiny Softshell Turtle | 1       |      |      | 1     |







### **Future Coordinated Surveys**

- Fish community assessment gill netting
  - Based on ONDMNRF protocol
  - Using large mesh gill nets to assess species catch rates
  - ► Tentatively scheduled for 2022
- Nearshore fall electrofishing Muskellunge assessment
  - Based