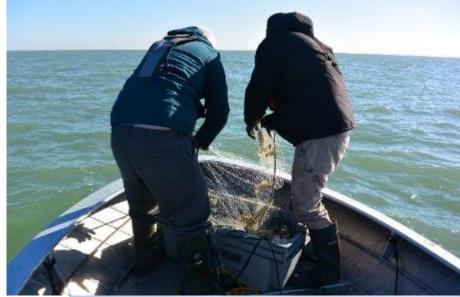

# Nearshore Small Fish Survey

- Lake St. Clair Nearshore Small Fish Survey was completed in 2021
- Multiagency survey involving
  - Ontario Ministry of Northern Development, Mining, Natural Resources and Forestry (ONDMNRF)
  - Michigan Department of Natural Resources (MDNR)
  - United States Fish and Wildlife Services (USFWS)
- The survey used fyke nets to collect small fish in nearshore areas of Lake St. Clair during July
- Identified all fish to species, measured length of 20 fish per species/site