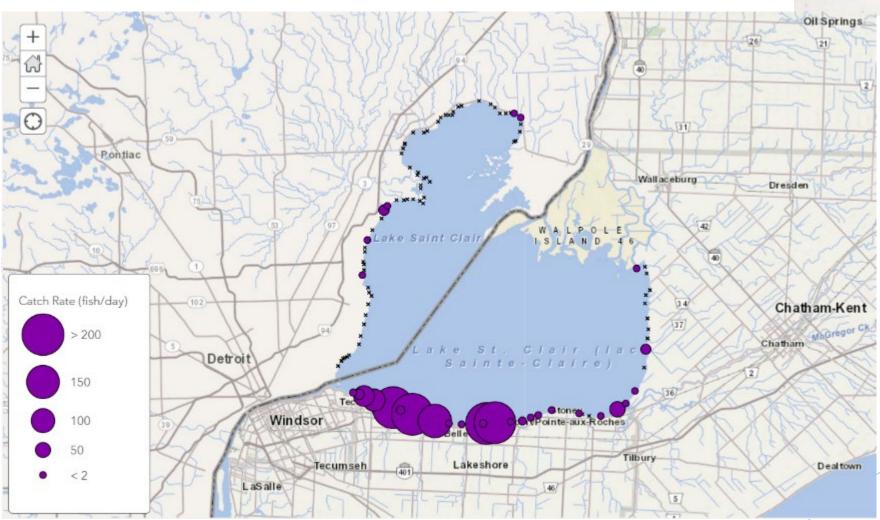

same time

# Sample Locations

| AGENCY  | # OF SITES |  |  |
|---------|------------|--|--|
| ONDMNRF | 40         |  |  |
| MDNR    | 40         |  |  |
| USFWS   | 30         |  |  |
| Total   | 110        |  |  |





| Agency          | Number Fish Caught | CUE (fish/net day) |  |
|-----------------|--------------------|--------------------|--|
| ONDMNRF         | 22,658             | 624.1              |  |
| MDNR            | 1,763              | 46.4               |  |
| USFWS           | 2,610              | 96.4               |  |
| Total / Average | 27,031             | 266.7              |  |

# **Total Catch**

#### **Total Catch Rate**



### Catch Rate of Common Species



## Largemouth Bass Catch Rate



#### Smallmouth Bass Catch Rate



#### **Gizzard Shad Catch Rate**





# Bluegill Catch Rate





# Round Goby Catch Rate





#### Rock Bass Catch Rate



#### Yellow Perch Catch Rate



# Species at Risk Catch



# Turtle bycatch

| Species                | ONDMNRF | MDNR | USFW | Total |
|------------------------|---------|------|------|-------|
| Eastern Musk Turtle    | 2       |      |      | 2     |
| Map Turtle             | 27      | 1    | 6    | 34    |
| Painted Turtle         | 18      |      |      | 18    |
| Snapping Turtle        | 16      |      | 2    | 18    |
| Spiny Softshell Turtle | 1       |      |      | 1     |







### **Future Coordinated Surveys**

- Fish community assessment gill netting
  - Based on ONDMNRF protocol
  - Using large mesh gill nets to assess species catch rates
  - ► Tentatively scheduled for 2022
- Nearsho