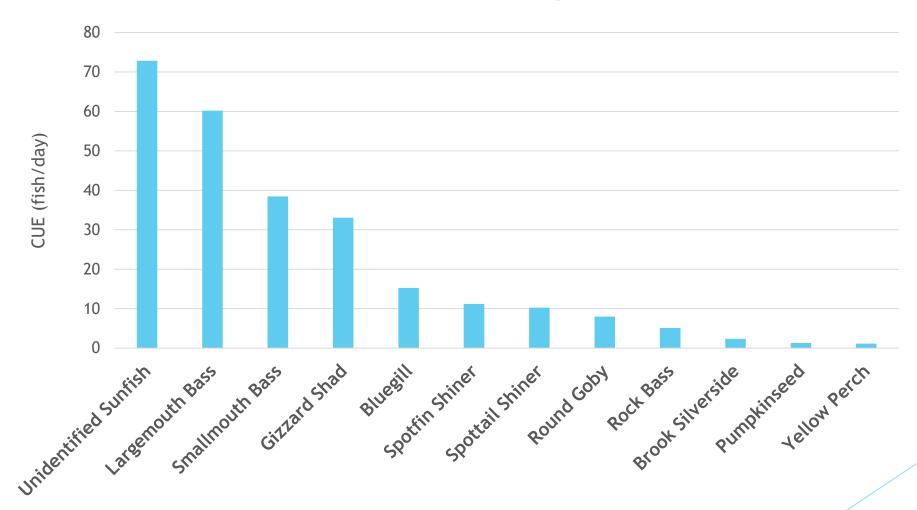

Data is uploaded to ArcGIS online

Data is collected in a single database

Accessible to everyone at the same time

# Sample Locations

| AGENCY  | # OF SITES |  |  |
|---------|------------|--|--|
| ONDMNRF | 40         |  |  |
| MDNR    | 40         |  |  |
| USFWS   | 30         |  |  |
| Total   | 110        |  |  |





| Agency          | Number Fish Caught | CUE (fish/net day) |  |
|-----------------|--------------------|--------------------|--|
| ONDMNRF         | 22,658             | 624.1              |  |
| MDNR            | 1,763              | 46.4               |  |
| USFWS           | 2,610              | 96.4               |  |
| Total / Average | 27,031             | 266.7              |  |

# **Total Catch**

#### **Total Catch Rate**



### Catch Rate of Common Species



## Largemouth Bass Catch Rate



#### Smallmouth Bass Catch Rate



#### **Gizzard Shad Catch Rate**





# Bluegill Catch Rate





# Round Goby Catch Rate





#### Rock Bass Catch Rate



#### Yellow Perch Catch Rate



# Species at Risk Catch



# Turtle bycatch

| Species                | ONDMNRF | MDNR | USFW | Total |
|------------------------|---------|------|------|-------|
| Eastern Musk Turtle    | 2       |      |      | 2     |
| Map Turtle             | 27      | 1    | 6    | 34    |
| Painted Turtle         | 18      |      |      | 18    |
| Snapping Turtle        | 16      |      | 2    | 18    |
| Spiny Softshell Turtle | 1       |      |      | 1     |







### **Future Coordinated Surveys**

- Fish community assessment gill netting
  - Based on ONDMNRF protocol
  -