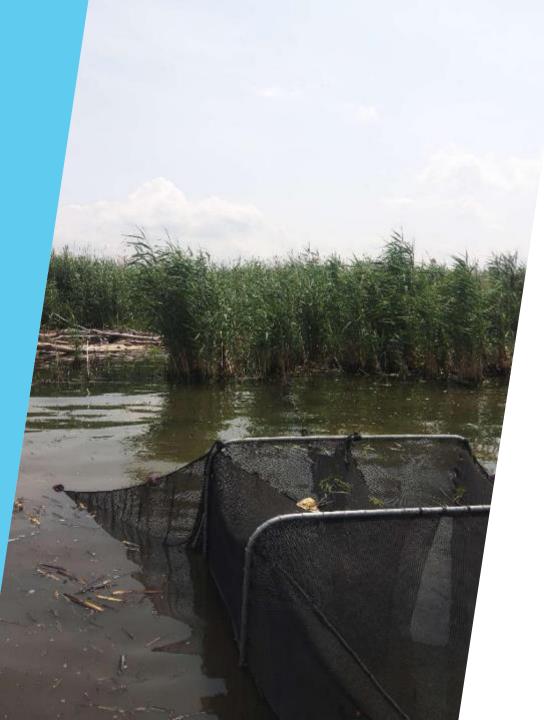

# Nearshore Small Fish Survey

- Lake St. Clair Nearshore Small Fish Survey was completed in 2021
- Multiagency survey involving
  - Ontario Ministry of Northern Development, Mining, Natural Resources and Forestry (ONDMNRF)
  - Michigan Department of Natural Resources (MDNR)
  - United States Fish and Wildlife Services (USFWS)
- The survey used fyke nets to collect small fish in nearshore areas of Lake St. Clair during July
- Identified all fish to species, measured length of 20 fish per species/site