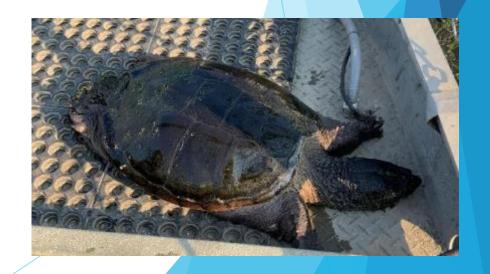

# Turtle bycatch

| Species                | ONDMNRF | MDNR | USFW | Total |
|------------------------|---------|------|------|-------|
| Eastern Musk Turtle    | 2       |      |      | 2     |
| Map Turtle             | 27      | 1    | 6    | 34    |
| Painted Turtle         | 18      |      |      | 18    |
| Snapping Turtle        | 16      |      | 2    | 18    |
| Spiny Softshell Turtle | 1       |      |      | 1     |