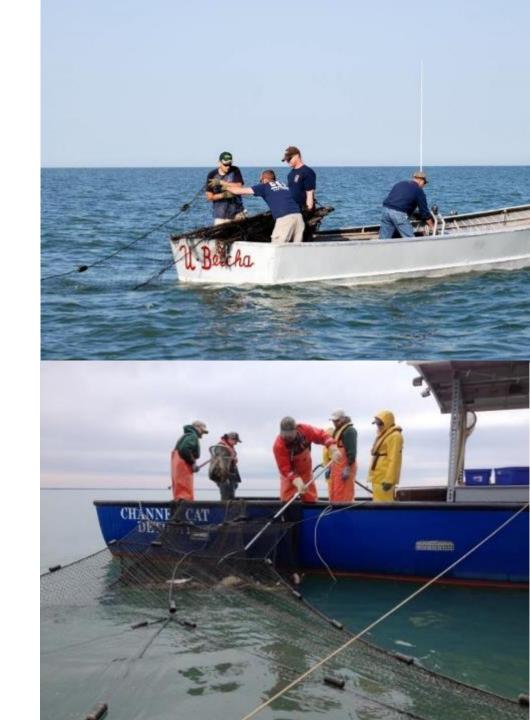

# Nearshore Small Fish Survey

- Lake St. Clair Nearshore Small Fish Survey was completed in 2021
- Multiagency survey involving
  - Ontario Ministry of Northern Development, Mining, Natural Resources and Forestry (ONDMNRF)
  - Michigan Department of Natural Resources (MDNR)
  - United States Fish and Wildlife Services (USFWS)
- The survey used fyke nets to collect small fish in nearshore areas of Lake St. Clair during July
- Identified all fish to species, measured length of 20 fish per species/site