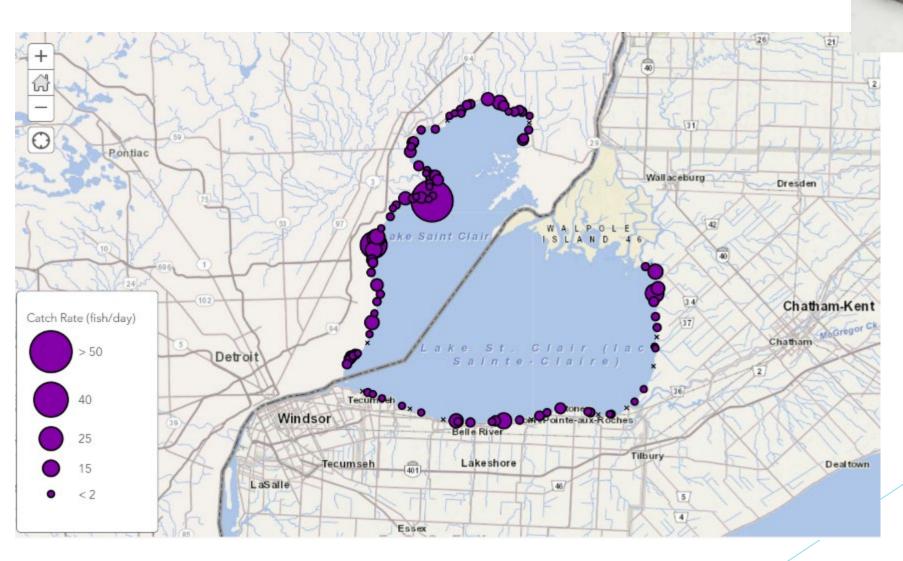

--|--|
| ONDMNRF | 40         |  |  |
| MDNR    | 40         |  |  |
| USFWS   | 30         |  |  |
| Total   | 110        |  |  |





| Agency          | Number Fish Caught | CUE (fish/net day) |  |
|-----------------|--------------------|--------------------|--|
| ONDMNRF         | 22,658             | 624.1              |  |
| MDNR            | 1,763              | 46.4               |  |
| USFWS           | 2,610              | 96.4               |  |
| Total / Average | 27,031             | 266.7              |  |

# **Total Catch**

#### **Total Catch Rate**



### Catch Rate of Common Species



## Largemouth Bass Catch Rate



#### Smallmouth Bass Catch Rate



#### **Gizzard Shad Catch Rate**





# Bluegill Catch Rate





# Round Goby Catch Rate





#### Rock Bass Catch Rate



#### Yellow Perch Catch Rate



# Species at Risk Catch



# Turtle bycatch

| Species                | ONDMNRF | MDNR | USFW | Total |
|------------------------|---------|------|------|-------|
| Eastern Musk Turtle    | 2       |      |      | 2     |
| Map Turtle             | 27      | 1    | 6    | 34    |
| Painted Turtle         | 18      |      |      | 18    |
| Snapping Turtle        | 16      |      | 2    | 18    |
| Spiny Softshell Turtle | 1       |      |      | 1     |







### **Future Coordinated Surveys**

- Fish community assessment gill netting
  - Based on ONDMNRF protocol
  - Using large mesh gill nets to assess species catch rates
  - ► Tentatively scheduled for 2022
- Nearshore fall electrofishing Muskellunge assessment
  - Based on MDNR protocol
  - Using elec