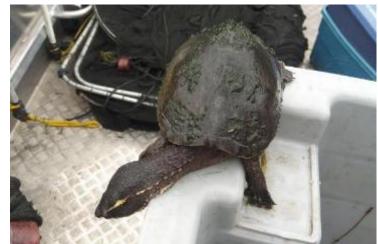

# Turtle bycatch

| Species                | ONDMNRF | MDNR | USFW | Total |
|------------------------|---------|------|------|-------|
| Eastern Musk Turtle    | 2       |      |      | 2     |
| Map Turtle             | 27      | 1    | 6    | 34    |
| Painted Turtle         | 18      |      |      | 18    |
| Snapping Turtle        | 16      |      | 2    | 18    |
| Spiny Softshell Turtle | 1       |      |      | 1     |