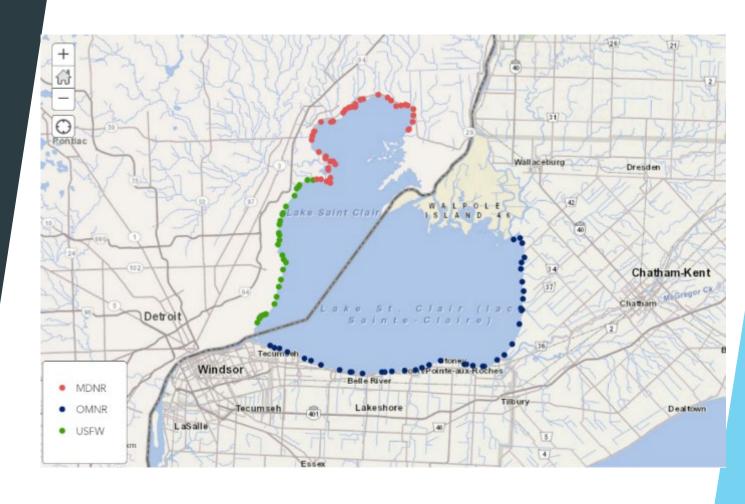

# Sample Locations

| AGENCY  | # OF SITES |  |  |
|---------|------------|--|--|
| ONDMNRF | 40         |  |  |
| MDNR    | 40         |  |  |
| USFWS   | 30         |  |  |
| Total   | 110        |  |  |