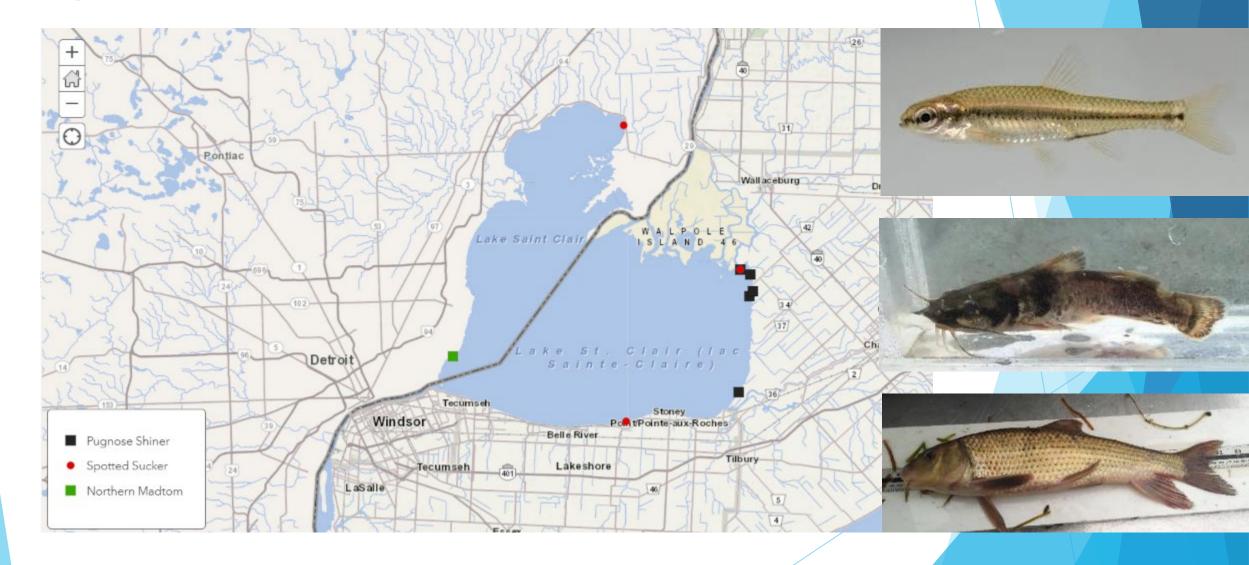

|  |  |
| USFWS   | 30         |  |  |
| Total   | 110        |  |  |





| Agency          | Number Fish Caught | CUE (fish/net day) |  |
|-----------------|--------------------|--------------------|--|
| ONDMNRF         | 22,658             | 624.1              |  |
| MDNR            | 1,763              | 46.4               |  |
| USFWS           | 2,610              | 96.4               |  |
| Total / Average | 27,031             | 266.7              |  |

# **Total Catch**

#### **Total Catch Rate**



### Catch Rate of Common Species



## Largemouth Bass Catch Rate



#### Smallmouth Bass Catch Rate



#### **Gizzard Shad Catch Rate**





# Bluegill Catch Rate





# Round Goby Catch Rate





#### Rock Bass Catch Rate



#### Yellow Perch Catch Rate



# Species at Risk Catch



# Turtle bycatch

| Species                | ONDMNRF | MDNR | USFW | Total |
|------------------------|---------|------|------|-------|
| Eastern Musk Turtle    | 2       |      |      | 2     |
| Map Turtle             | 27      | 1    | 6    | 34    |
| Painted Turtle         | 18      |      |      | 18    |
| Snapping Turtle        | 16      |      | 2    | 18    |
| Spiny Softshell Turtle | 1       |      |      | 1     |







### **Future Coordinated Surveys**

- Fish community assessment gill netting
  - Based on ONDMNRF protocol
  - Using large mesh gill nets to assess species catch rates
  - ► Tentatively scheduled for 2022
- Nearshore fall electrofishing Muskellunge assessment
  - Based on MDNR protocol
  - Using electrofishing to assess YOY muskellunge
  - Date TBD





####