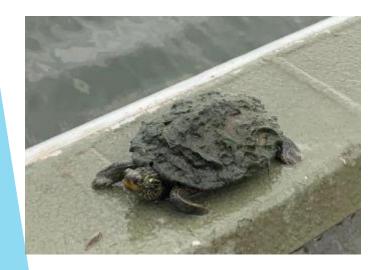

# Turtle bycatch

| Species                | ONDMNRF | MDNR | USFW | Total |
|------------------------|---------|------|------|-------|
| Eastern Musk Turtle    | 2       |      |      | 2     |
| Map Turtle             | 27      | 1    | 6    | 34    |
| Painted Turtle         | 18      |      |      | 18    |
| Snapping Turtle        | 16      |      | 2    | 18    |
| Spiny Softshell Turtle | 1       |      |      | 1     |